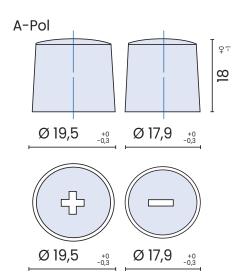

## **Technical features:**

| Voltage per Unit:         | 12 V                   |
|---------------------------|------------------------|
| Capacity:                 | 45Ah                   |
| Cold Cranking Amps (CCA): | 450A                   |
| Weight:                   | 11.2 kg +/- 3%         |
| Layout:                   | 0 (positiv pole right) |
| Base Hold-down:           | B13                    |

#### Base hold down B13

No liability for printing errors. Errors and prior sale reserved. Illustrations similar.

Booth 11/2022