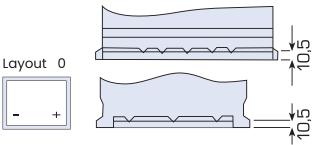

## **Technical features:**

| Voltage per Unit:         | 12 V                   |
|---------------------------|------------------------|
| Capacity:                 | 45Ah                   |
| Cold Cranking Amps (CCA): | 450A                   |
| Weight:                   | 11.2 kg +/- 3%         |
| Layout:                   | 0 (positiv pole right) |
| Base Hold-down:           | B13                    |

#### Base hold down B13

No liability for printing errors. Errors and prior sale reserved. Illustrations similar.

Booth 11/2022