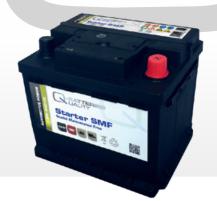

# starter battery Q45P

45Ah; 450A

The Q-Batteries starter batteries are batteries tailored to the needs of modern vehicles such as cars, trucks, transporters, boats and many more and have brilliant starting characteristics and consistently high performance throughout the entire service life.

#### **Technical features:**

Voltage per Unit: 12V Capacity: 45 Ah Cold Cranking Amps (CCA): 450 A

Weight: 11.9 kg +/- 3%

Layout: 0 (positiv pole right)

Base Hold-down: B13

#### Dimensions:

207mm length x 174mm width x 188mm height