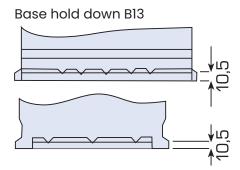

#### **Technical features:**

Voltage per Unit: 12V Capacity: 45 Ah Cold Cranking Amps (CCA): 450 A

Weight: 11.9 kg +/- 3%

Layout: 0 (positiv pole right)

Base Hold-down: B13