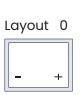

#### **Technical features:**

Voltage per Unit: 12V Capacity: 45 Ah Cold Cranking Amps (CCA): 450 A

Weight: 11.9 kg +/- 3%

Layout: 0 (positiv pole right)

Base Hold-down: B13