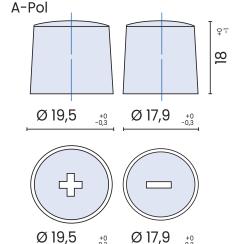

#### **Technical features:**

Voltage per Unit: 12V Capacity: 45 Ah Cold Cranking Amps (CCA): 450 A

Weight: 11.9 kg +/- 3%

Layout: 0 (positiv pole right)

Base Hold-down: B13