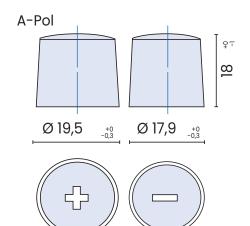

2P

62Ah; 590A



The Q-Batteries starter batteries are batteries tailored to the needs of modern vehicles such as cars, trucks, transporters, boats and many more and have brilliant starting characteristics and consistently high performance throughout the entire service life.

Thanks to SMF (Sealed Maintenance Free) technology, the car batteries are maintenance-free when it comes to refilling water.

## Fields of application:

Car, transporter, truck

## Advantages:

- sealed maintenance-free
- long life time
- good starting performance

#### **Technical features:**

Voltage per Unit: 12V Capacity: 62Ah Cold Cranking Amps (CCA): 590A

Weight: 14.4 kg +/- 3%

Layout: 0 (positiv pole right)

Base Hold-down: B13

#### Dimensions:

240 mm length x 175 mm width x 189 mm height





Ø 19,5







Ø 17,9