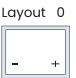

#### **Technical features:**

Voltage per Unit: 12V Capacity: 62Ah Cold Cranking Amps (CCA): 590A

Weight: 14.4 kg +/- 3%

Layout: 0 (positiv pole right)

Base Hold-down: B13