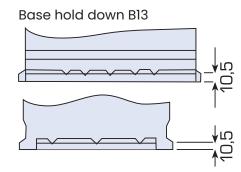

#### **Technical features:**

Voltage per Unit: 12V Capacity: 62Ah Cold Cranking Amps (CCA): 590A

Weight: 14.4 kg +/- 3%

Layout: 0 (positiv pole right)

Base Hold-down: B13