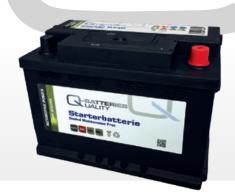

# starter battery Q74P

74Ah; 690A

The Q-Batteries starter batteries are batteries tailored to the needs of modern vehicles such as cars, trucks, transporters, boats and many more and have brilliant starting characteristics and consistently high performance throughout the entire service life.

#### **Technical features:**

Voltage per Unit: 12V Capacity: 74Ah Cold Cranking Amps (CCA): 690A

Weight: 16.8 kg +/- 3%

Layout: 0 (positiv pole right)

Base Hold-down: B13

#### Dimensions:

277 mm length x 175 mm width x 191 mm height