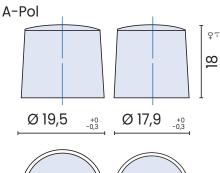

#### **Technical features:**

Voltage per Unit: 12V Capacity: 74Ah Cold Cranking Amps (CCA): 690A

Weight: 16.8 kg +/- 3%

Layout: 0 (positiv pole right)

Base Hold-down: B13