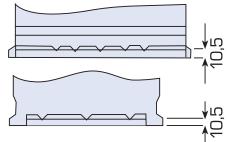

#### **Technical features:**

Voltage per Unit: 12V Capacity: 74Ah Cold Cranking Amps (CCA): 690A

Weight: 16.8 kg +/- 3%

Layout: 0 (positiv pole right)

Base Hold-down: B13