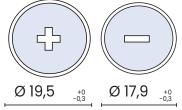

#### **Technical features:**

Voltage per Unit: 12V Capacity: 74Ah Cold Cranking Amps (CCA): 690A

Weight: 16.8 kg +/- 3%

Layout: 0 (positiv pole right)

Base Hold-down: B13