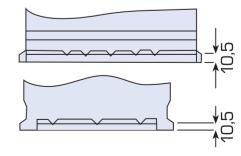

#### Technical features:

Voltage per Unit: 12 V
Capacity: 80 Ah
Cold Cranking Amps (CCA): 640 A

Weight: 20 kg + /- 3%

Layout: 0 (positiv pole right)

Base Hold-down: B13

#### **Dimensions:**

315 mm length x 175 mm width x 190 mm height

Layout 0