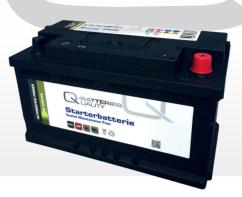

# **starter battery Q80P**

80Ah; 640A

The Q-Batteries starter batteries are batteries tailored to the needs of modern vehicles such as cars, trucks, transporters, boats and many more and have brilliant starting characteristics and consistently high performance throughout the entire service life.

#### Technical features:

Voltage per Unit: 12 V
Capacity: 80 Ah
Cold Cranking Amps (CCA): 640 A

Weight: 20 kg + /- 3%

Layout: 0 (positiv pole right)

Base Hold-down: B13

#### **Dimensions:**

315 mm length x 175 mm width x 190 mm height

Layout 0