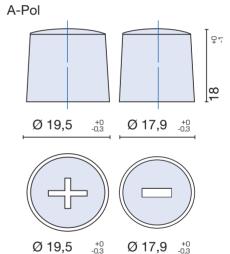

#### Technical features:

Voltage per Unit: 12 V
Capacity: 80 Ah
Cold Cranking Amps (CCA): 640 A

Weight: 20 kg + /- 3%

Layout: 0 (positiv pole right)

Base Hold-down: B13

#### **Dimensions:**

315 mm length x 175 mm width x 190 mm height

Layout 0