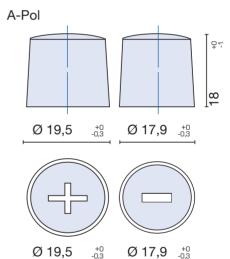

#### Technical features:

Voltage per Unit: 12 V
Capacity: 90 Ah
Cold Cranking Amps (CCA): 740 A

Weight: 20 kg + /- 3%

Layout: 0 (positiv pole right)

Base Hold-down: B13