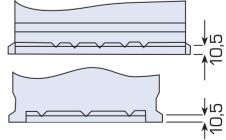

#### Technical features:

Voltage per Unit: 12 V
Capacity: 90 Ah
Cold Cranking Amps (CCA): 740 A

Weight: 20 kg + /- 3%

Layout: 0 (positiv pole right)

Base Hold-down: B13