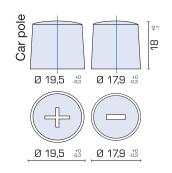

Operating Temperature Range 20 °C ± 5 °C

Self Discharge Valve Regulated Lead Acid (VRLA) batteries can be stored for more than 3

months at 20°C. Please charge batteries before using.

Terminal Car pole

Number of cycles 1.200 cycles at 50 % D.O.D.