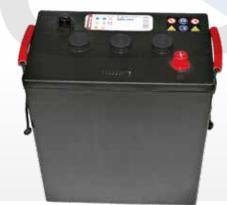

## **6DC-360** 6V 360 Ah

The DC batteries from the brand Q-Batteries are special deep cycle batteries which are designed for intensive cyclic discharge usage. Because of the very thick lead plates it's possible to achieve more cycles and longer lifetime.

## Specification:

Voltage Per Unit 6V

Capacity 360 Ah at 20 houres discharge

Cells Per Unit 3

Weight ca. 46.5 kg +/- 3%Trickle charge 6.50 - 6.70 V

Operating Temperature Range Discharge: Charge: Storage:

Normal