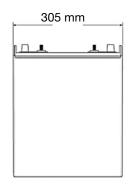

s from the brand Q-Batteries are special deep cycle batteries which are designed for intensive cyclic discharge usage. Because of the very thick lead plates it's possible to achieve more cycles and longer lifetime.

## Application:

golf cart, vehicle lifts, u.v.m.













## Specification:

Voltage Per Unit 6V

Capacity 360 Ah at 20 houres discharge

Cells Per Unit 3

Weight ca. 46.5 kg +/- 3%Trickle charge 6.50 - 6.70 V

Operating Temperature Range Discharge: Charge: Storage:

Normal

Operating Temperature Range 20°C ± 5°C

Self Discharge Valve Regulated Lead Acid (VRLA) batteries can be stored for more than 3

months at 20°C. Please charge batteries before using.

Terminal Autopol

Number of cycles 1.200 cycles at 50 % D.O.D.

## Dimensions: 305 Length x 180 Width x 365 mm Height