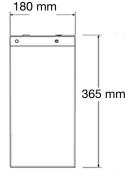

om the brand Q-Batteries are special deep cycle batteries which are designed for intensive cyclic discharge usage. Because of the very thick lead plates it's possible to achieve more cycles and longer lifetime.

## Application:

golf cart, vehicle lifts, u.v.m.













## Specification:

Voltage Per Unit 6V

Capacity 360 Ah at 20 houres discharge

Cells Per Unit 3

Weight ca. 46.5 kg +/- 3%Trickle charge 6.50 - 6.70 V

Operating Temperature Range Discharge: Charge: Storage:

Normal

Operating Temperature Range 20°C ± 5°C

Self Discharge Valve Regulated Lead Acid (VRLA) batteries can be stored for more than 3

months at 20°C. Please charge batteries before using.

Terminal Autopol

Number of cycles 1.200 cycles at 50 % D.O.D.

## Dimensions: 305 Length x 180 Width x 365 mm Height